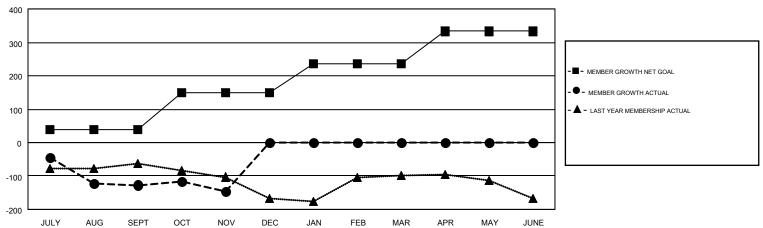

## GOALS AND ACTUAL MEMBERS CUMULATIVE

| DROPPED CLUBS: 5            |     | 75 CLUBS OF 208 ADDED 1 OR MORE<br>NEW MEMBERS | GENDER DISTRIBUTION  MALE 3,037 (63.55%) |                |     |
|-----------------------------|-----|------------------------------------------------|------------------------------------------|----------------|-----|
| DROPPED MEMBERS             |     |                                                | FEMALE                                   | 1,742 (36.45%) |     |
| DECEASED                    | 23  | CLICK HERE FOR CUMULATIVE                      | TOTAL FAMILY UNIT MEMBERS                |                | 982 |
| CLUB CANCELLED 65 OTHER 232 |     | MEMBERSHIP DATA                                | FAMILY MEMBERS PAYING HALF               |                | 499 |
| TOTAL                       | 320 |                                                | DUES                                     |                |     |

## GMT MONTHLY MEMBERSHIP PROGRESS REPORT

Multiple District 12

Results as of: 11/30/2018

**LOCATION: TENNESSEE** 

GMT: CARLTON LLOYD

ARLTON LLOYD GMT CA 1

| Clubs                 |               |           |               | Members               |                           |                         |                                              |  |
|-----------------------|---------------|-----------|---------------|-----------------------|---------------------------|-------------------------|----------------------------------------------|--|
| RESULTS FOR 2018-2019 |               |           |               | RESULTS FOR 2018-2019 |                           |                         |                                              |  |
| QUARTER               | NEW CLUB GOAL | NEW CLUBS | DROPPED CLUBS | QUARTER               | MEMBER GROWTH NET<br>GOAL | MEMBER GROWTH<br>ACTUAL | DROPPED MEMBERS ACTUAL (including transfers) |  |
| JULY/AUG/SEPT         | 0             | 0         | 3             | JULY/AUG/SEPT         | 38                        | 124                     | 235                                          |  |
| OCT/NOV/DEC           | 3             | 0         | 2             | OCT/NOV/DEC           | 111                       | 73                      | 85                                           |  |
| JAN/FEB/MAR           | 1             | 0         | 0             | JAN/FEB/MAR           | 87                        | 0                       | 0                                            |  |
| APR/MAY/JUNE          | 2             | 0         | 0             | APR/MAY/JUNE          | 97                        | 0                       | 0                                            |  |