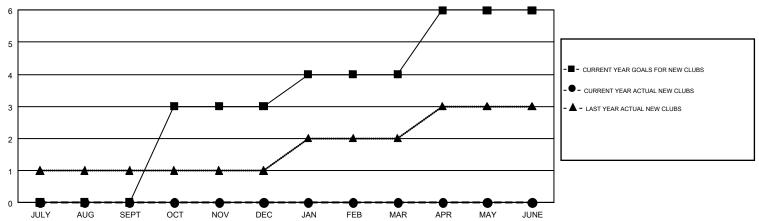

## GOALS AND ACTUAL NEW CLUBS CUMULATIVE

## GMT MONTHLY MEMBERSHIP PROGRESS REPORT

Multiple District 12

Results as of: 11/30/2018

**LOCATION: TENNESSEE** 

GMT: CARLTON LLOYD

ARLTON LLOYD GMT CA 1

| Clubs                 |               |           |               | Members               |                           |                         |                                              |  |
|-----------------------|---------------|-----------|---------------|-----------------------|---------------------------|-------------------------|----------------------------------------------|--|
| RESULTS FOR 2018-2019 |               |           |               | RESULTS FOR 2018-2019 |                           |                         |                                              |  |
| QUARTER               | NEW CLUB GOAL | NEW CLUBS | DROPPED CLUBS | QUARTER               | MEMBER GROWTH NET<br>GOAL | MEMBER GROWTH<br>ACTUAL | DROPPED MEMBERS ACTUAL (including transfers) |  |
| JULY/AUG/SEPT         | 0             | 0         | 3             | JULY/AUG/SEPT         | 38                        | 124                     | 235                                          |  |
| OCT/NOV/DEC           | 3             | 0         | 2             | OCT/NOV/DEC           | 111                       | 73                      | 85                                           |  |
| JAN/FEB/MAR           | 1             | 0         | 0             | JAN/FEB/MAR           | 87                        | 0                       | 0                                            |  |
| APR/MAY/JUNE          | 2             | 0         | 0             | APR/MAY/JUNE          | 97                        | 0                       | 0                                            |  |